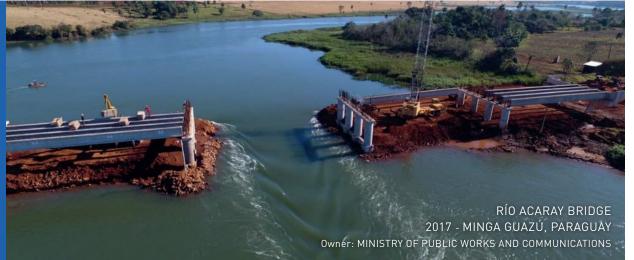

### **BRIDGES**

We design all kinds of bridges and viaducts, whether road, rail, or pedestrian, using a variety of technologies and materials (reinforced concrete, precast concrete, prestressed concrete, steel, wood).

In addition, we specialize in the reinforcement and widening project of existing bridges, adapting them to the required current service conditions.