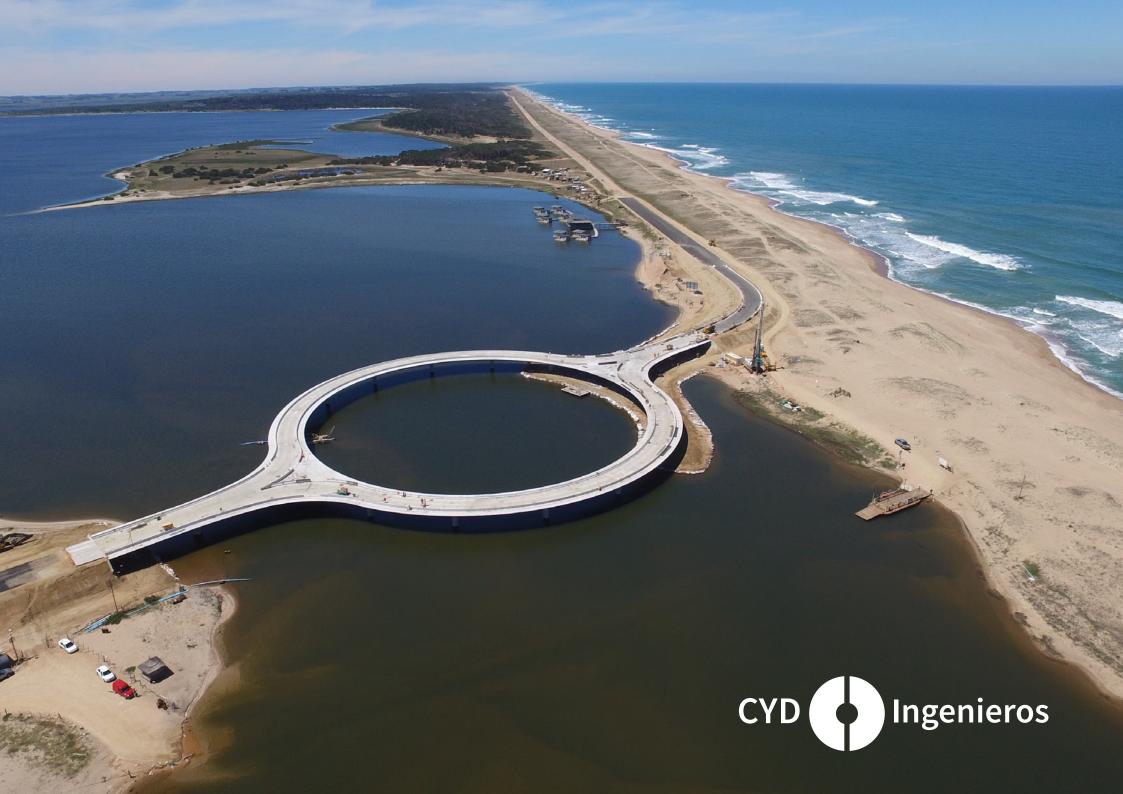

### **BRIDGES**

highway, railway, pedestrian; of precast concrete, prestressed concrete, steel, and wood.

### **BRIDGES**

We design all kinds of bridges and viaducts, whether road, rail, or pedestrian, using a variety of technologies and materials (reinforced concrete, precast concrete, prestressed concrete, steel, wood).

In addition, we specialize in the reinforcement and widening project of existing bridges, adapting them to the required current service conditions.