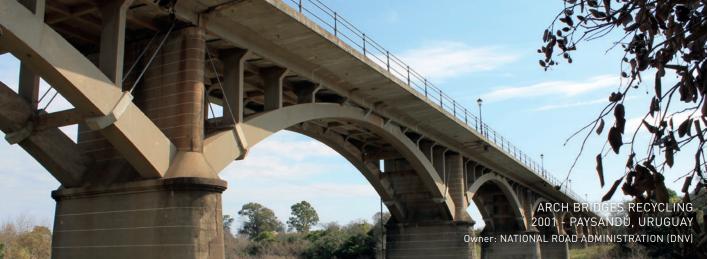

### **BRIDGES**

We design all kinds of bridges and viaducts, whether road, rail, or pedestrian, using a variety of technologies and materials (reinforced concrete, precast concrete, prestressed concrete, steel, wood).

In addition, we specialize in the reinforcement and widening project of existing bridges, adapting them to the required current service conditions.