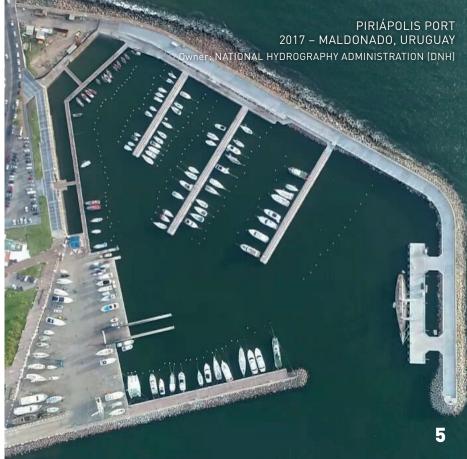

### **PORT**

docks, breakwaters, defence systems, sports marinas, and boat ramps.

### **PORTS**

We have designed ports and marinas on the coasts of the Atlantic Ocean and the Río de la Plata and its affluents, working both for private companies and for the public administration.