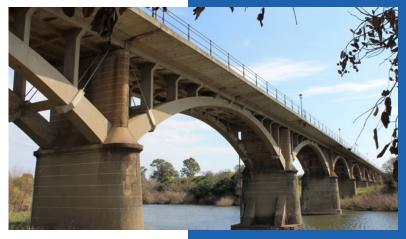

### **BRIDGES**

highway, railway, pedestrian; of precast concrete, prestressed concrete, steel, and wood.

### **BRIDGES**

We design all kinds of bridges and viaducts, whether road, rail, or pedestrian, using a variety of technologies and materials (reinforced concrete, precast concrete, prestressed concrete, steel, wood).

In addition, we specialize in the reinforcement and widening project of existing bridges, adapting them to the required current service conditions.