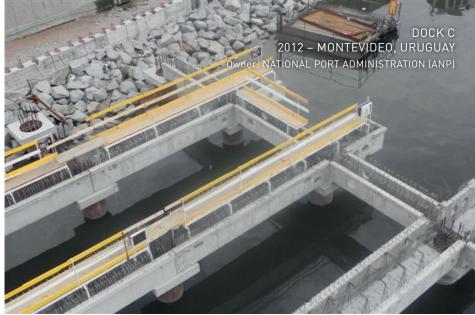

### **PORT**

docks, breakwaters, defence systems, sports marinas, and boat ramps.

### **PORTS**

We have designed ports and marinas on the coasts of the Atlantic Ocean and the Río de la Plata and its affluents, working both for private companies and for the public administration.