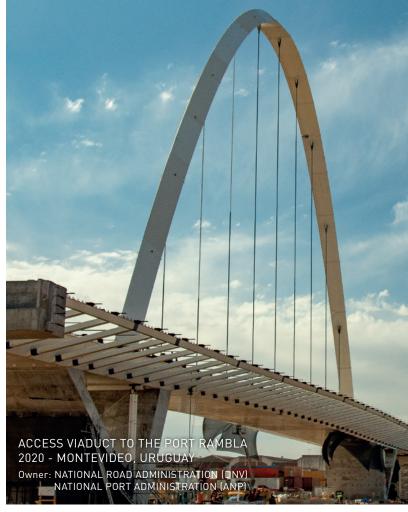

### **BRIDGES**

We design all kinds of bridges and viaducts, whether road, rail, or pedestrian, using a variety of technologies and materials (reinforced concrete, precast concrete, prestressed concrete, steel, wood).

In addition, we specialize in the reinforcement and widening project of existing bridges, adapting them to the required current service conditions.