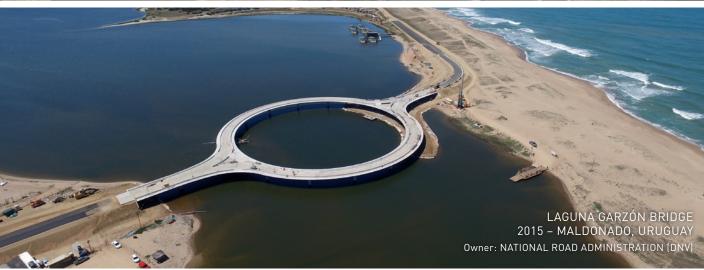

### **BRIDGES**

We design all kinds of bridges and viaducts, whether road, rail, or pedestrian, using a variety of technologies and materials (reinforced concrete, precast concrete, prestressed concrete, steel, wood).

In addition, we specialize in the reinforcement and widening project of existing bridges, adapting them to the required current service conditions.